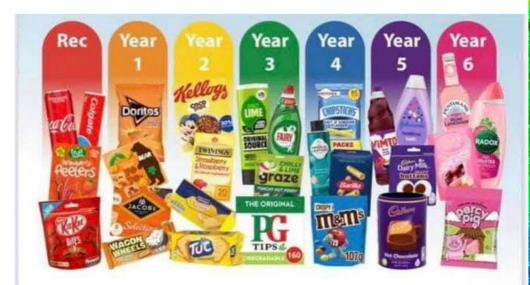

## **Easter Rainbow** Raffle

All children are invited to wear their most colourful clothes on Tuesday 26th of March and donate items of their year group's allocated colour (see next page).

Items will be made into hampers for the raffle prizes.