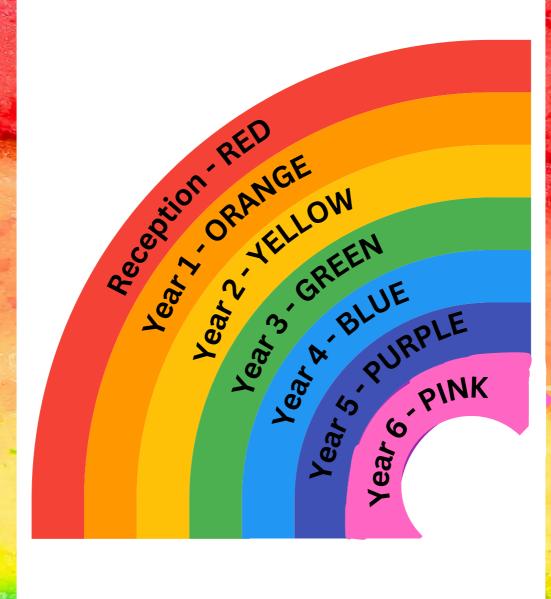

## **Easter Rainbow** Raffle

All children are invited to wear their most colourful clothes on Tuesday 26th of March and donate items of their year group's allocated colour (see next page).

Items will be made into hampers for the raffle prizes.